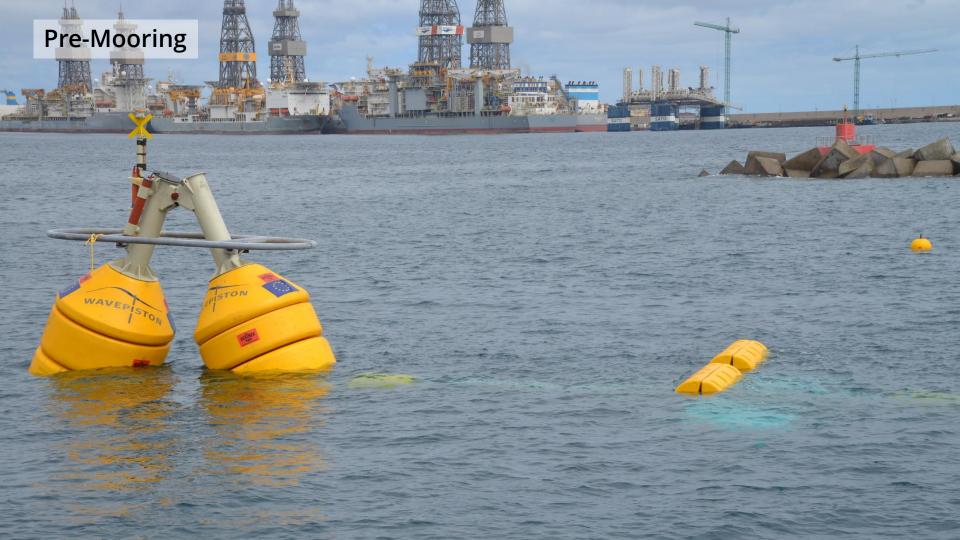

# MOORING Outer anchor Pulling Inner anchor Both sides fixed & overview STRING

Towing

Connection

Tension, riser hose & overview