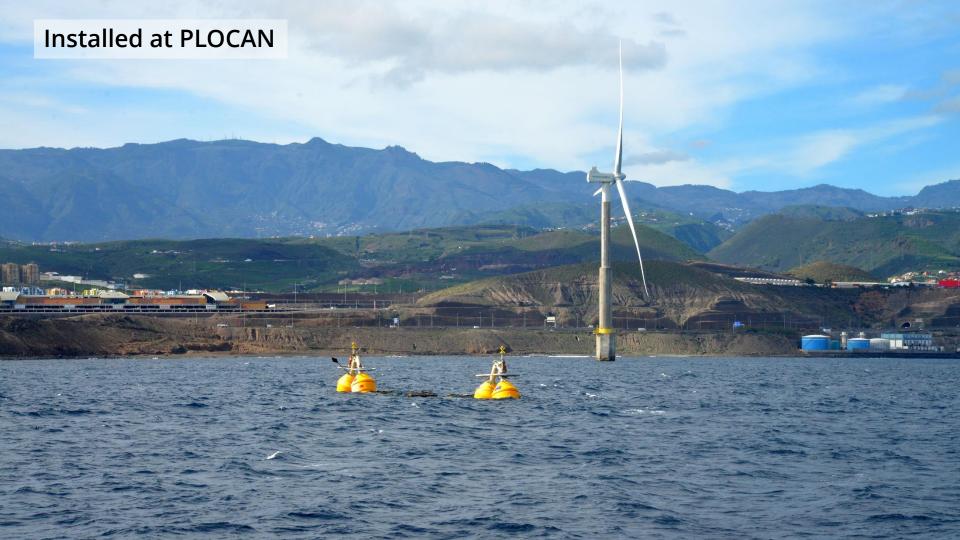

## The PLOCAN System – Installation Storyboard

Harbour

# MOORING Outer anchor Pulling Inner anchor Both sides fixed & overview STRING

Towing

Connection

Tension, riser hose & overview