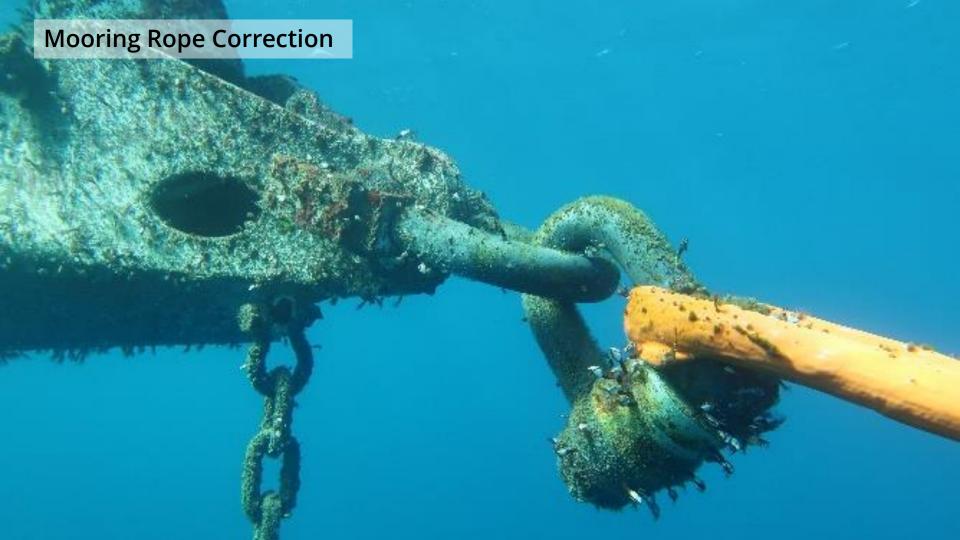

# MOORING Outer anchor Pulling Inner anchor Both sides fixed & overview STRING

Towing

Connection

Tension, riser hose & overview