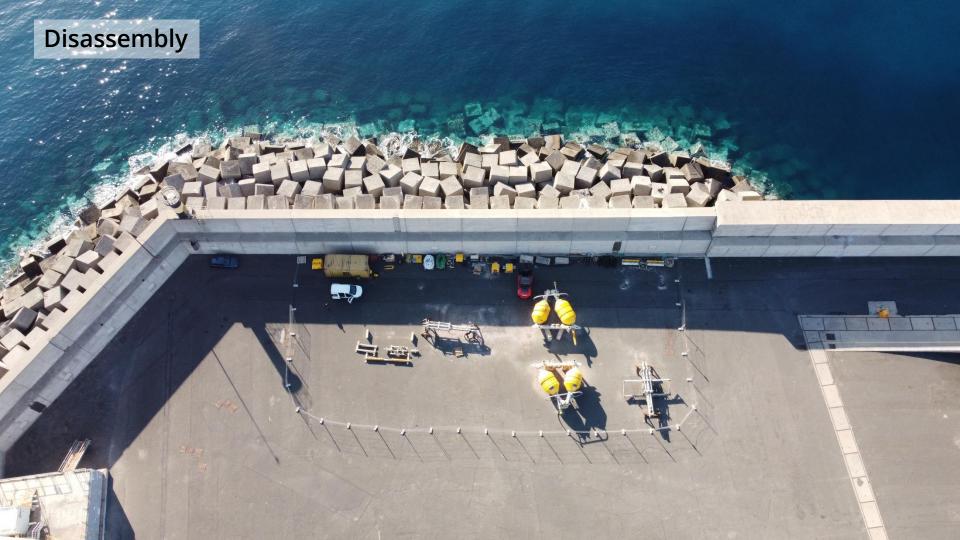

## The PLOCAN System – Installation Storyboard

Harbour

# MOORING Outer anchor Pulling Inner anchor Both sides fixed & overview STRING

Towing

Connection

Tension, riser hose & overview