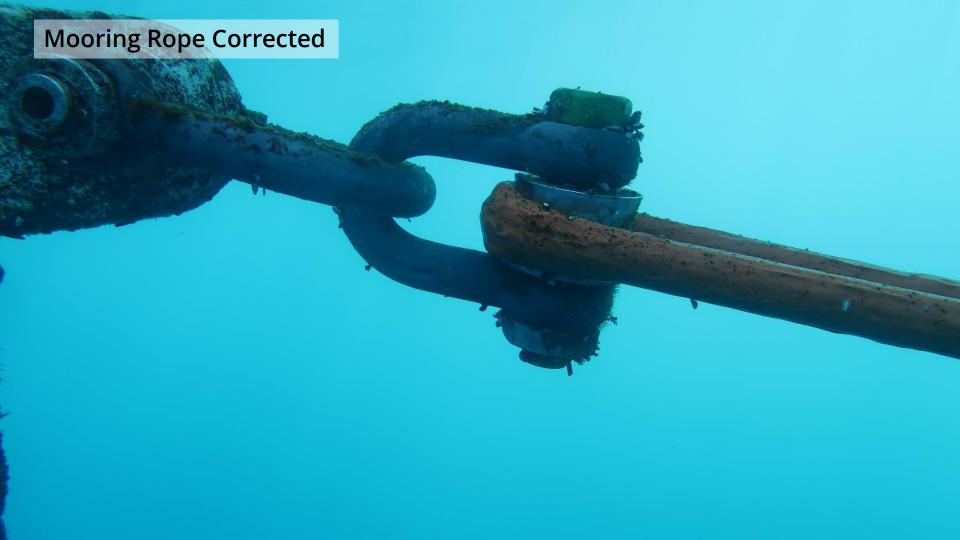

# MOORING Outer anchor Pulling Inner anchor Both sides fixed & overview STRING

Towing

Connection

Tension, riser hose & overview