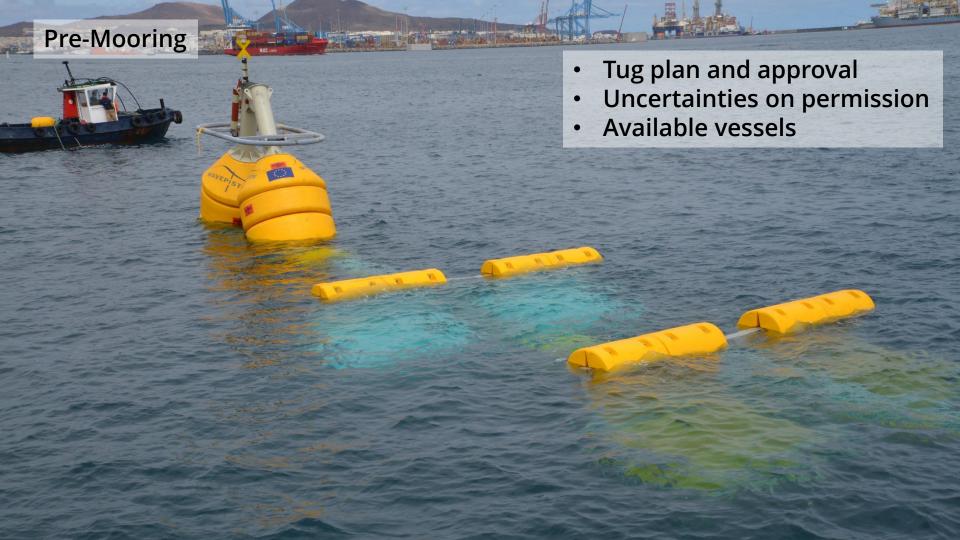

# MOORING Outer anchor Pulling Inner anchor Both sides fixed & overview STRING

Towing

Connection

Tension, riser hose & overview