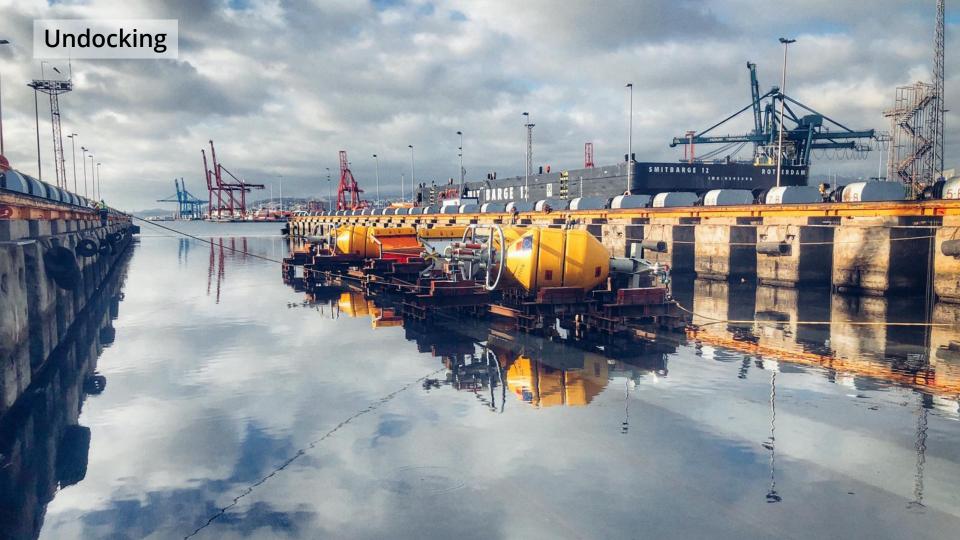

## The PLOCAN System – Installation Storyboard

Harbour

# MOORING Outer anchor Pulling Inner anchor Both sides fixed & overview STRING

Towing

Connection

Tension, riser hose & overview