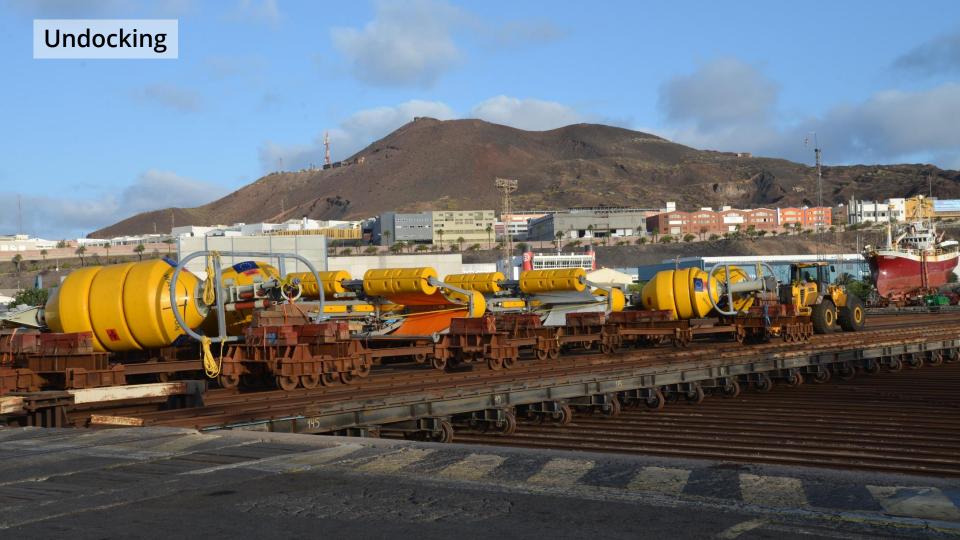

## The PLOCAN System – Installation Storyboard

Harbour

# MOORING Outer anchor Pulling Inner anchor Both sides fixed & overview STRING

Towing

Connection

Tension, riser hose & overview