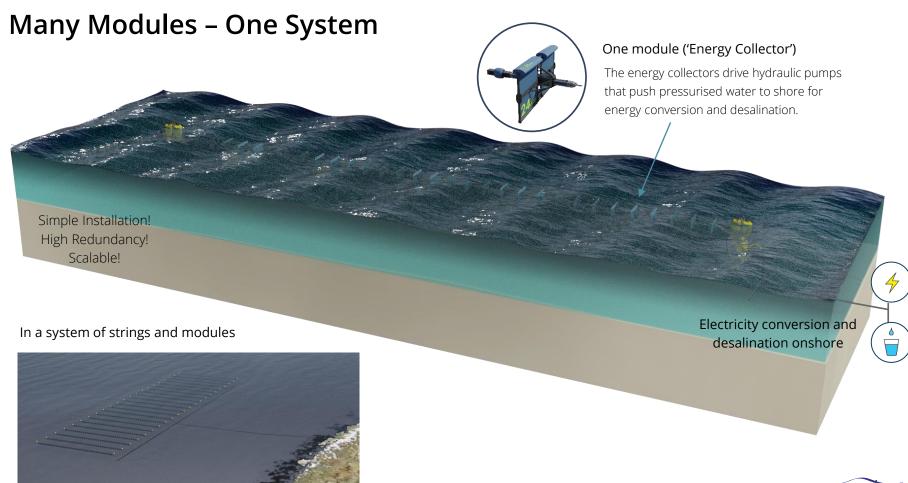

### **Full Scale Pilot Projects**

#### Competitive Wave Energy on Islands

#### Wave to Energy and Water (W2EW)

2019 - 2022

EUR 5.2M

150 kW, 350,000 kWh/year (80%) 28,000 m3 water/year (20%)