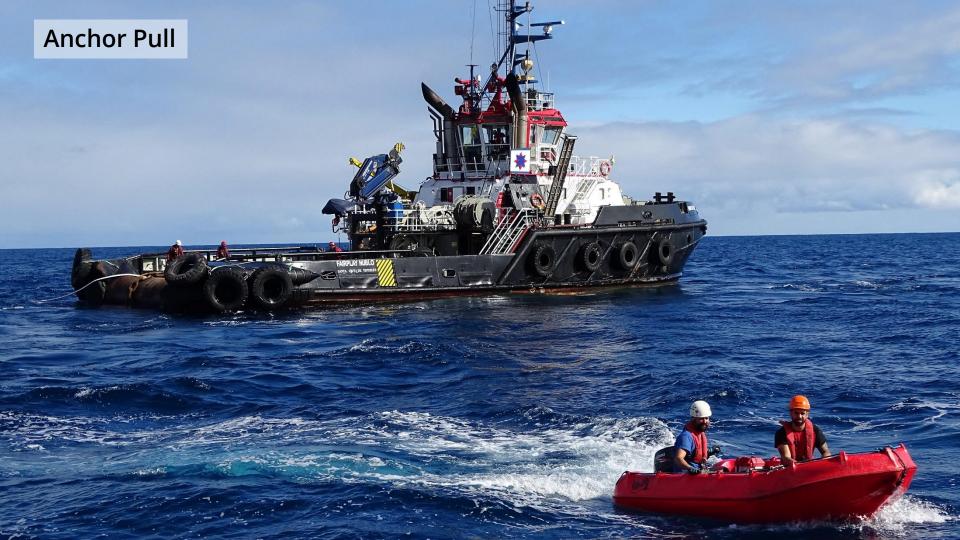

# MOORING Outer anchor Pulling Inner anchor Both sides fixed & overview STRING

Towing

Connection

Tension, riser hose & overview