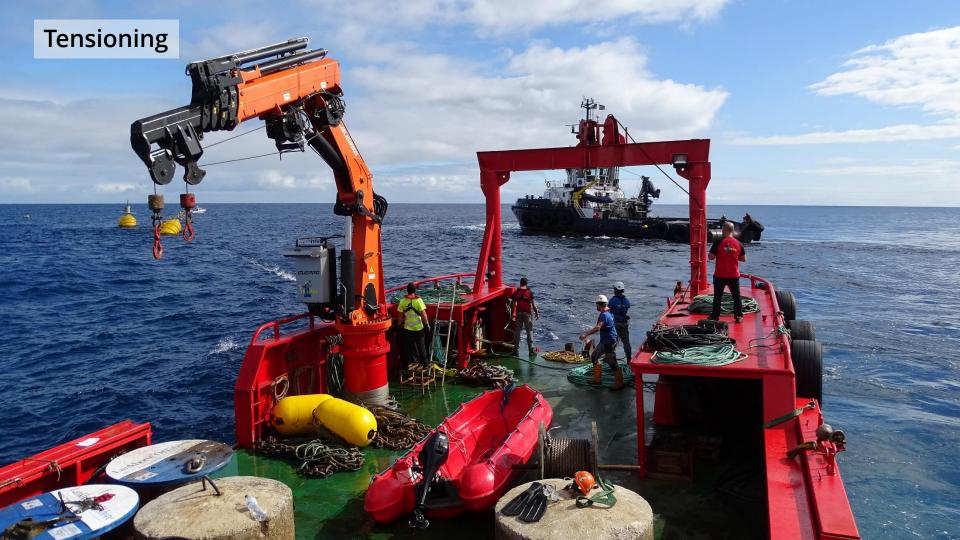

# MOORING Outer anchor Pulling Inner anchor Both sides fixed & overview STRING

Towing

Connection

Tension, riser hose & overview