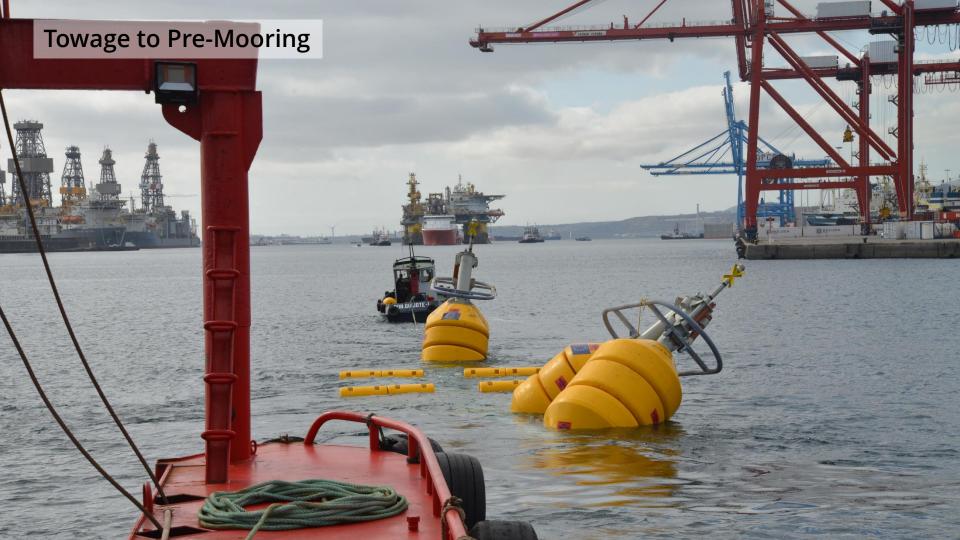

# MOORING Outer anchor Pulling Inner anchor Both sides fixed & overview STRING

Towing

Connection

Tension, riser hose & overview