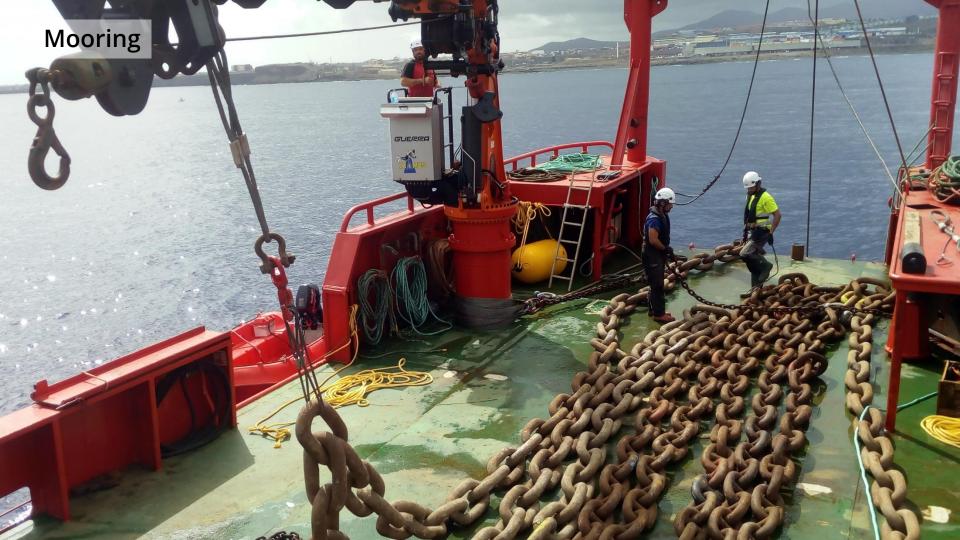

# MOORING Outer anchor Pulling Inner anchor Both sides fixed & overview STRING

Towing

Connection

Tension, riser hose & overview