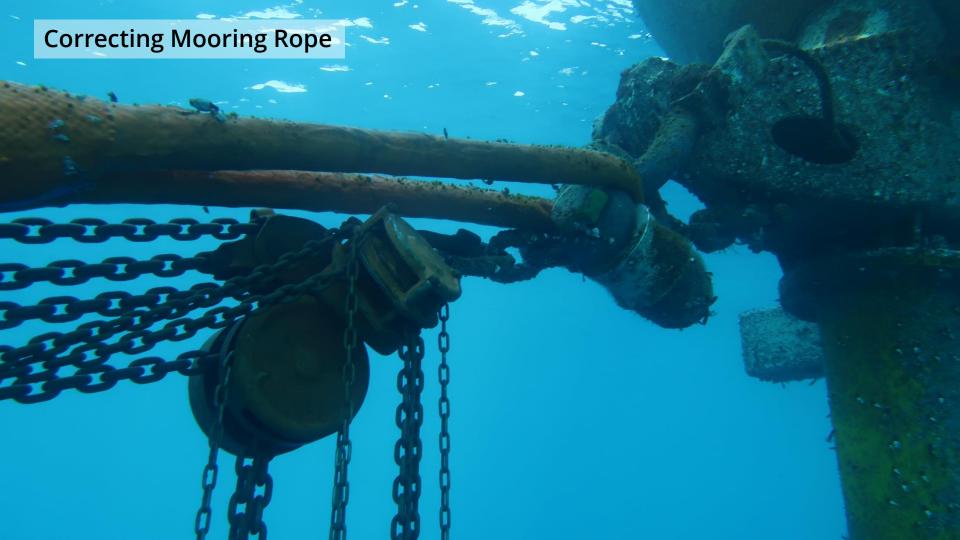

# MOORING Outer anchor Pulling Inner anchor Both sides fixed & overview STRING

Towing

Connection

Tension, riser hose & overview