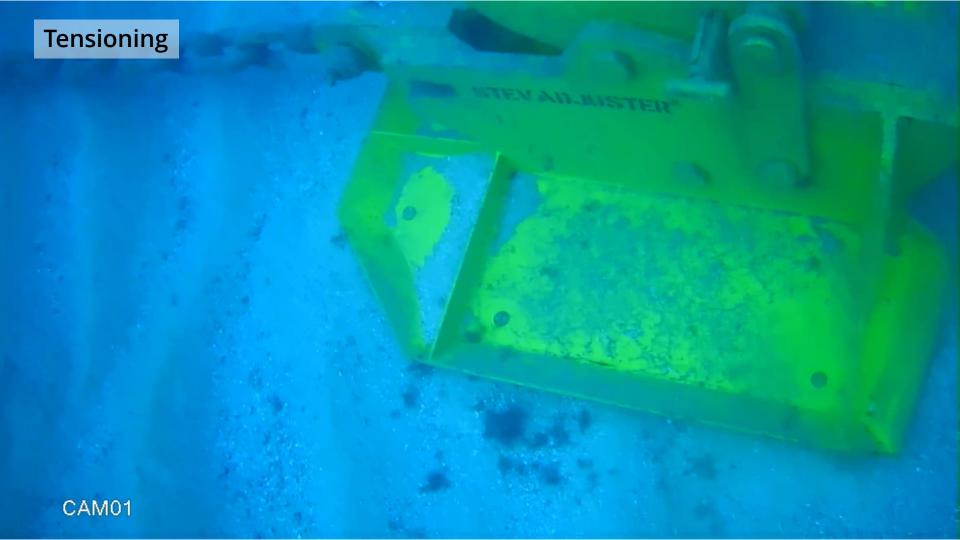

# MOORING Outer anchor Pulling Inner anchor Both sides fixed & overview STRING

Towing

Connection

Tension, riser hose & overview