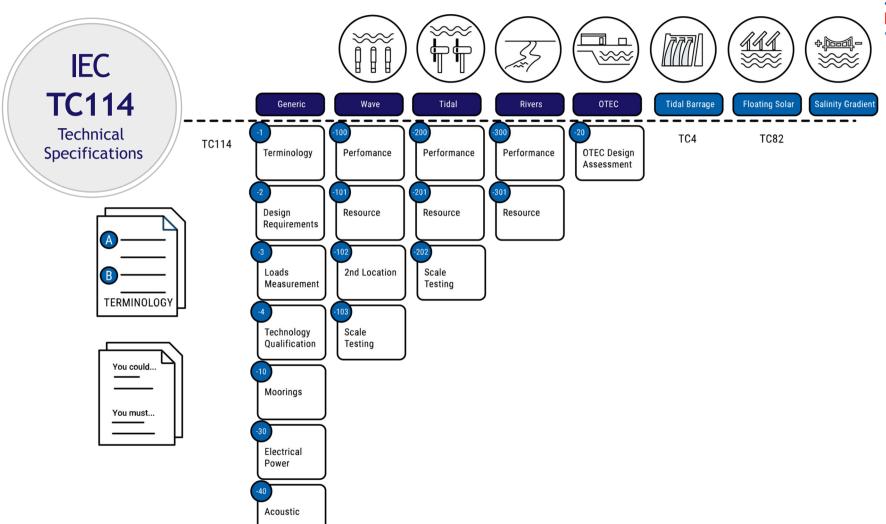

## Conformity Assessment under IECRE

- IECRE is a third party Conformity Assessment System based on International Standards and Technical Specifications prepared by the IEC (International Electrotechnical Commission) for equipment used in renewable energy (RE) applications.
- Conformity assessment demonstrates that specified requirements of equipment are fulfilled.