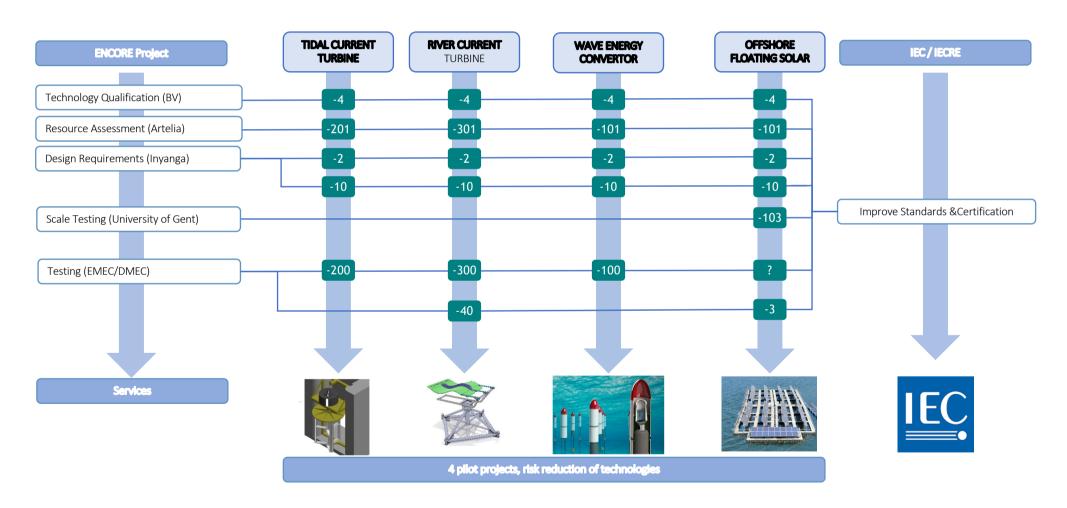

-support experience

- 20 years active in the marine energy sector
- Financing and Technology & project development
- Project management of R&D projects
- Certification



C-Energy project Zeeland



BlueTEC floating tidal power



Eastern Scheldt Barrier Tidal Power Plant



## Conformity Assessment under IECRE

- IECRE is a third party Conformity Assessment System based on International Standards and Technical Specifications prepared by the IEC (International Electrotechnical Commission) for equipment used in renewable energy (RE) applications.
- Conformity assessment demonstrates that specified requirements of equipment are fulfilled.







#### **BODIES**





# Reciprocal acceptance between test labs and certification bodies















# Applying standards in the Encore project





#### How do we communicate with IEC?





#### Get involved in IEC:

- To get access to early market intelligence
- To focus your innovation
- To enable global export of your technology
- To get access to commercial funding



### Online training at IEC Academy in-the-make



#### **Upcoming activities**

**Public webinar** 

**Upcoming webinars** 

#### Recommended links

#### **Training content**

In order to help IEC experts understand administrative procedures and how to prepare IEC publications, training sessions are available. IEC provides training for technical committees that can be tailored to match the requirements of the technical committees.

Topics covered include:

- · Drafting IEC publications
- Editing
- Layout







## Please fill in our survey on www.IECRE.org