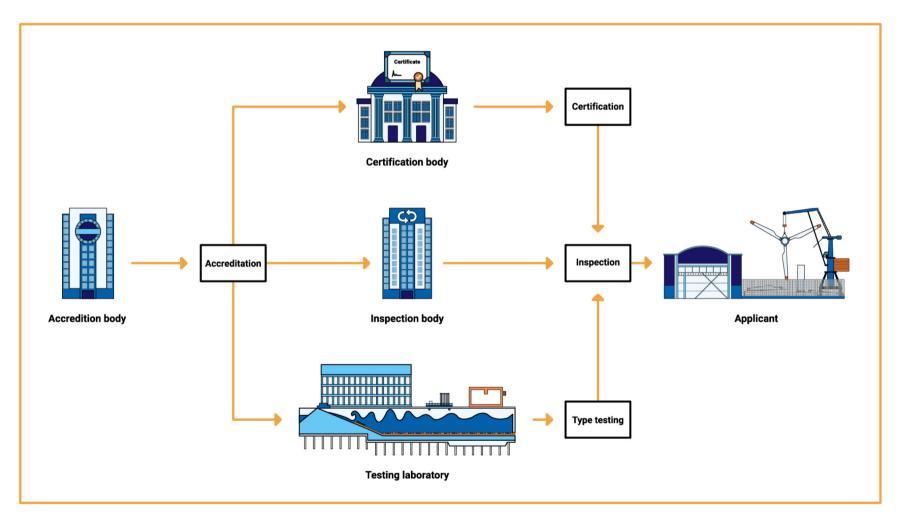

## Conformity Assessment under IECRE

- IECRE is a third party Conformity Assessment System based on International Standards and Technical Specifications prepared by the IEC (International Electrotechnical Commission) for equipment used in renewable energy (RE) applications.
- Conformity assessment demonstrates that specified requirements of equipment are fulfilled.

#### **BODIES**