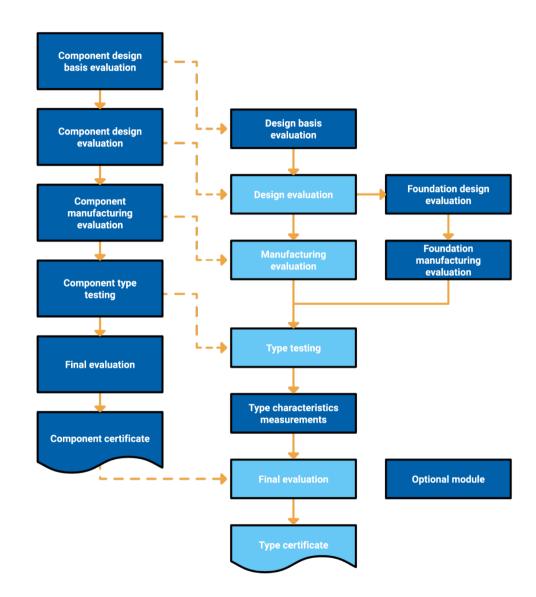

## Conformity Assessment under IECRE

- IECRE is a third party Conformity Assessment System based on International Standards and Technical Specifications prepared by the IEC (International Electrotechnical Commission) for equipment used in renewable energy (RE) applications.
- Conformity assessment demonstrates that specified requirements of equipment are fulfilled.