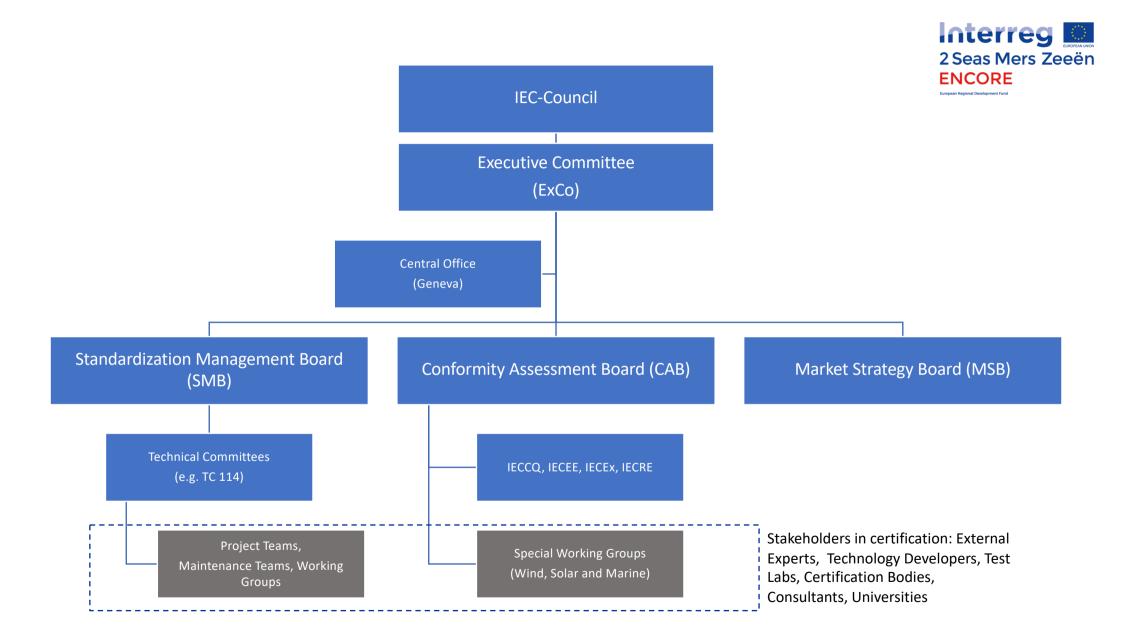

## Conformity Assessment under IECRE

- IECRE is a third party Conformity Assessment System based on International Standards and Technical Specifications prepared by the IEC (International Electrotechnical Commission) for equipment used in renewable energy (RE) applications.
- Conformity assessment demonstrates that specified requirements of equipment are fulfilled.

#### **BODIES**