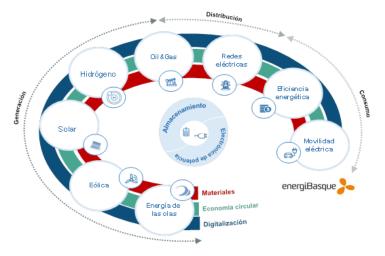

#### BACKGROUND

Basque Energy Strategy 2030

Marine Renewable Energy

Technology and Industrial Development Strategy

| INSTALLED<br>CAPACITY |                    | 2015 | 2020 | 2025 | 2030 |
|-----------------------|--------------------|------|------|------|------|
| Hydro                 | MW                 | 173  | 175  | 177  | 183  |
| Wind                  | MW                 | 153  | 167  | 463  | 783  |
| Photovoltaic          | MW                 | 25   | 55   | 108  | 293  |
| Solar thermal         | Thousand sq.<br>m. | 64   | 90   | 137  | 202  |
| Biomass               | MW                 | 71   | 69   | 106  | 111  |
| Marine Energy         | MW                 | 0    | 10   | 20   | 60   |
| Geoexchange           | MWg                | 13   | 41   | 96   | 253  |
| Geothermal energy     | MW                 | 0    | 0    | 4    | 10   |